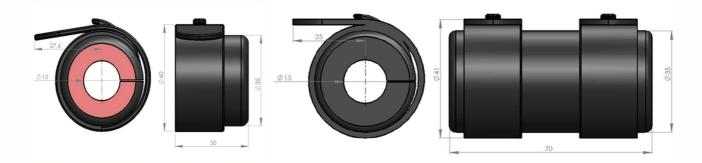

### **TECHNICAL DATA**

| Clamping ring size | 6 mm, 8 mm, ¼"                                   |
|--------------------|--------------------------------------------------|
| Material           | Silicone (Silicone elastomer with additives)     |
| Colour             | Black                                            |
| Inner diameter     | 15 mm straight sleeve and 18 mm angled sleeve    |
| Length             | 30 mm, 70 mm und 58 mm (Height at angled sleeve) |
| Temperature Range  | -60 200 °C                                       |

### **DIMENSIONS**