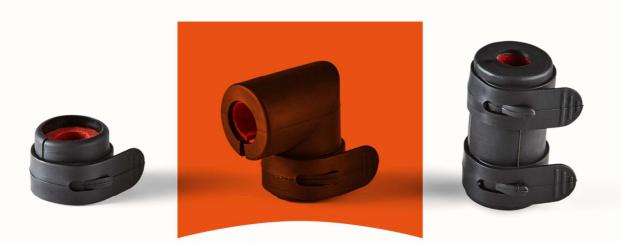

## **Insulating Sleeve**

The insulation sleeve is used at straight and angled clamping ring connection points. It provides the necessary insulation and serves at the same time for mechanical protection as well as protection against contact of the connection point.

### **FEATURES**

- Straight and angled (90°) clamping ring connection points
- Excellent thermal and electrical insulation
- High chemical resistance
- Temperature resistance from -60 ... 200°C
- Easy handling and installation