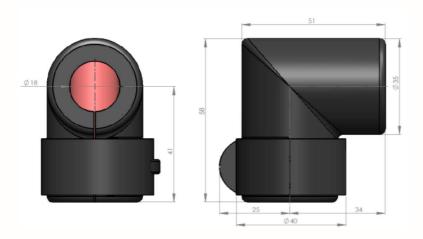

### **TECHNICAL DATA**

| Clamping ring size | 6 mm, 8 mm, ¼"                                   |
|--------------------|--------------------------------------------------|
| Material           | Silicone (Silicone elastomer with additives)     |
| Colour             | Black                                            |
| Inner diameter     | 15 mm straight sleeve and 18 mm angled sleeve    |
| Length             | 30 mm, 70 mm und 58 mm (Height at angled sleeve) |
| Temperature Range  | -60 200 °C                                       |

### **DIMENSIONS**